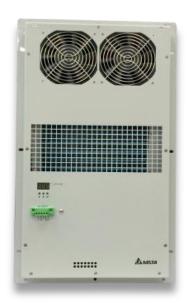

# Wall mount



## **Features**

- Reliable and energy efficient thermal solutions.
- Energy efficient fans and effective compressor.
- ♦ IP55 waterproof at external side.
- Precise temperature control.
- ◆ Earth-friendly refrigerant.
- ◆ Dry contact alarm output.
- ♦ Heater function. (optional)

#### Design

- ◆ Compact size.
- ◆ Rated voltage at 230 VAC.
- ◆ Built-in smart controller.
- ♦ High efficiency and reliable fan.
- Easy installation and maintenance.

## HEC0700BFA series

# HEC0700FFA series (with Heater)

### **Dimension drawing**



| Main feature                | Unit         | Specification                          |
|-----------------------------|--------------|----------------------------------------|
| Dimension (H x W x D)       | mm<br>(inch) | 550 x 295 x 160<br>(21.7 x 11.6 x 6.3)