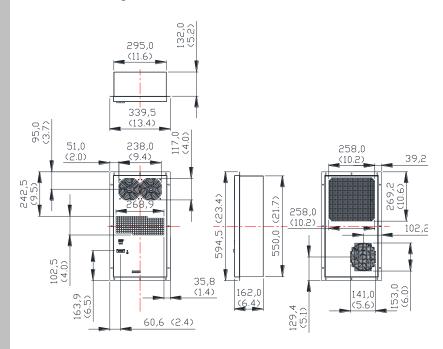

### **Dimension drawing**

| Main feature                | Unit         | Specification                          |
|-----------------------------|--------------|----------------------------------------|
| Dimension (H x W x D)       | mm<br>(inch) | 550 x 295 x 160<br>(21.7 x 11.6 x 6.3) |
| Cooling capacity*Note       | W (BTU/hr)   | 700 (2300)                             |
| Rated voltage               | VAC          | 230                                    |
| Operating power             | w            | 268                                    |
| Operating voltage range     | VAC          | 196 ~ 264                              |
| Operating temperature range | °C           | -10 ~ +55                              |
| Noise (1.0 meter)           | dB-A         | 61.0                                   |
| Weight                      | Kg (Lb)      | 16 (35.2)                              |
| Heater (optional)           | W            | 300                                    |